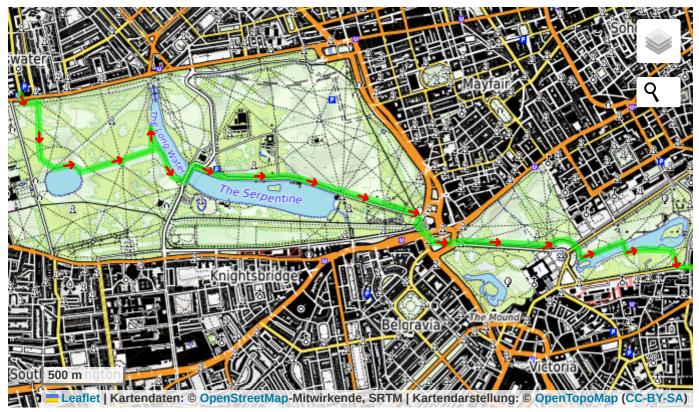

## Walk Directions

OpenStreetMap (not OS) mapping is used in the PDF for licence reasons.

- 1. Exit Queensway station and turn right for a few metres to cross over Bayswater Road to enter Kensington Palace Gardens.
- 2. Go south to the Round Pound, then north-east to the Peter Pan statue.
- 3. Then south along the Long Water to cross over the bridge (over Long Water / Serpentine)into Hyde Park.
- 4. Go east to the Wellington Monument (Achilles statue) in the south-east corner of Hyde Park.
- 5. Leave Hyde Park through the underpass to emerge on the west side of Green Park.
- 6. Head to the south-east corner of the Green Park to cross over The Mall to St James Park.
- 7. Continue east to the south-east corner of the St James Park to go along Great George Street to Parliament Square, then north along Whitehall to the destination pub on the left after 500 metres, (70m before Trafalgar Square).