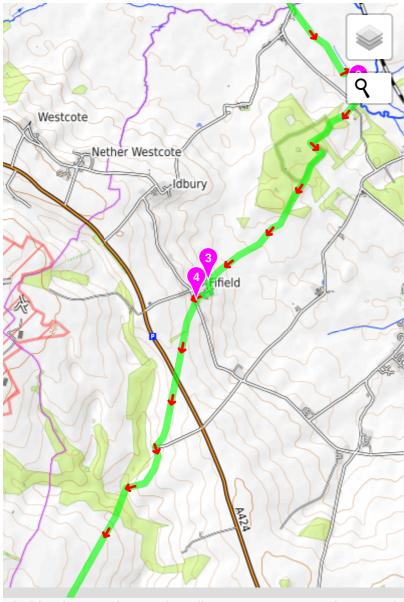

#### Map 1

Mitwirkende, SRTM | Kartendarstellung: © OpenTopoMap (CC-BY-SA)

- 1. [2] Diverges from SWC 246.
- 2. **[3]** Come out onto a lane at Fifield and turn left along the lane. At a small green, turn right up the lane (ignoring a cul-de-sac ahead) passing by a church on the right-hand side.
- 3. **[4]** At a T-junction, turn left and in 30m turn right through a metal kissing gate to follow a fenced in footpath. In 80m come out into a field to cross it, aiming for its far corner, 200°. (If high crop maybe easier to turn right and go round the edge of the field.) At the far field corner cross over into next field to turn half left slicing the field corner. In 30m cross a stile (partially hidden by the hedgerow) to go into the adjacent field and cross it, 190°.

#### Map 2

4. **[5]** Approaching Burford, 160m before reaching the A424 you pass by a small parking area on your right-hand side. Veer to the right-hand side of the hedgerow separating the road from the field to continue along the left-hand side of this field, (thus avoiding the need to walk on the the main unpavement A424 ahead). After 420m at the corner of the field, cross over a stone stile, cross the A361 and turn right along the pavement into Burford.