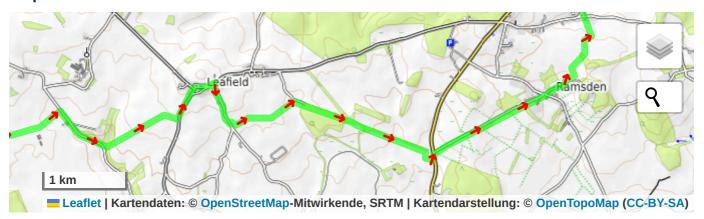

cross it, aiming for its far corner, 200°. (If high crop maybe easier to turn right and go round the edge of the field.) At the far field corner cross over into next field to turn half left slicing the field corner. In 30m cross a stile (partially hidden by the hedgerow) to go into the adjacent field and cross it, 190°.

#### Map 2



4. **[5]** Approaching Burford, 160m before reaching the A424 you pass by a small parking area on your right-hand side. Veer to the right-hand side of the hedgerow separating the road from the field to continue along the left-hand side of this field, (thus avoiding the need to walk on the the main unpavement A424 ahead). After 420m at the corner of the field, cross over a stone stile, cross the A361 and turn right along the pavement into Burford.

## Мар 3



#### Map 4



© Saturday Walkers Club. All Rights Reserved. No commercial use. No copying. No derivatives. Free with attribution for one time non-commercial use only. www.walkingclub.org.uk/site/license.shtml

saturdaywalkers@walkingclub.org.uk

No warranty, use at your own risk!

Saturday Walkers Club © 2024