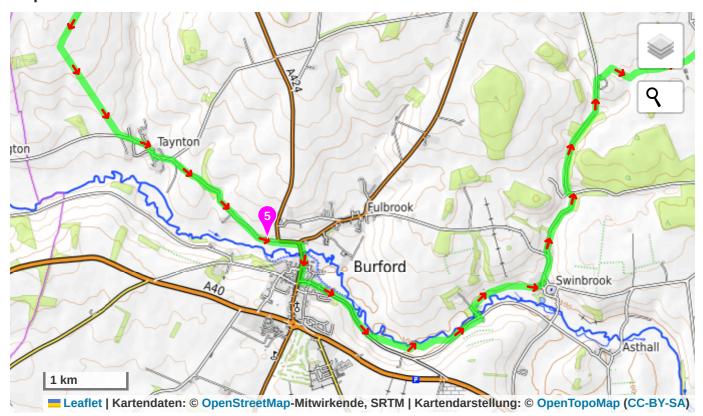

#### Map 2

4. **[5]** Approaching Burford, 160m before reaching the A424 you pass by a small parking area on your right-hand side. Veer to the right-hand side of the hedgerow separating the road from the field to continue along the left-hand side of this field, (thus avoiding the need to walk on the the main unpavement A424 ahead). After 420m at the corner of the field, cross over a stone stile, cross the A361 and turn right along the pavement into Burford.